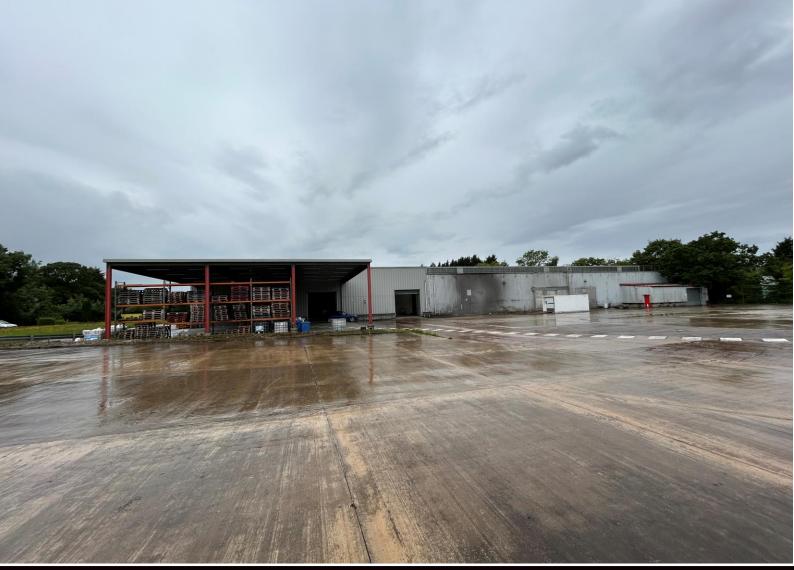

## Timothy a DIOWII

20,283 FTSQ FT WAREHOUSE INCLUDING 2,475 SQ FT MEZZANINE

Unit 3 Factory, Stud Green Industrial Park, • AIR CONDITIONING & AIR BLOWER HEATING / SOME GAS CENTRAL Booth Lane, Moston,

EXTENSIVE HARDSTANDING & PARKING

Sandbach, Cheshire CW11 3QF

CLOSE TO M6 MOTORWAY

**HEATING** 

Annual Rental Of £150,000

Industrial Factory/Warehouse close to M6 motorway set in a site of 1.60 hectares (3.96 acres).

Factory warehouse including mezzanine 20,283 FT2 (1,884 m2) (Mezzanine 2,475 FT2 (230 m2)).

Rent £150,000 p.a.

The factory/warehouse was extended on c.2011 to a high standard.

The factory/warehouse is of steel portal framed construction over, tiled in corrugated metal cladding with 5.6m eaves.

The extension to this unit is a modern warehouse space and has 5.25m eaves which is interconnected, heated by warm air blowers and provides some office accommodation with gas central heating. There is extensive hardstanding and car parking.